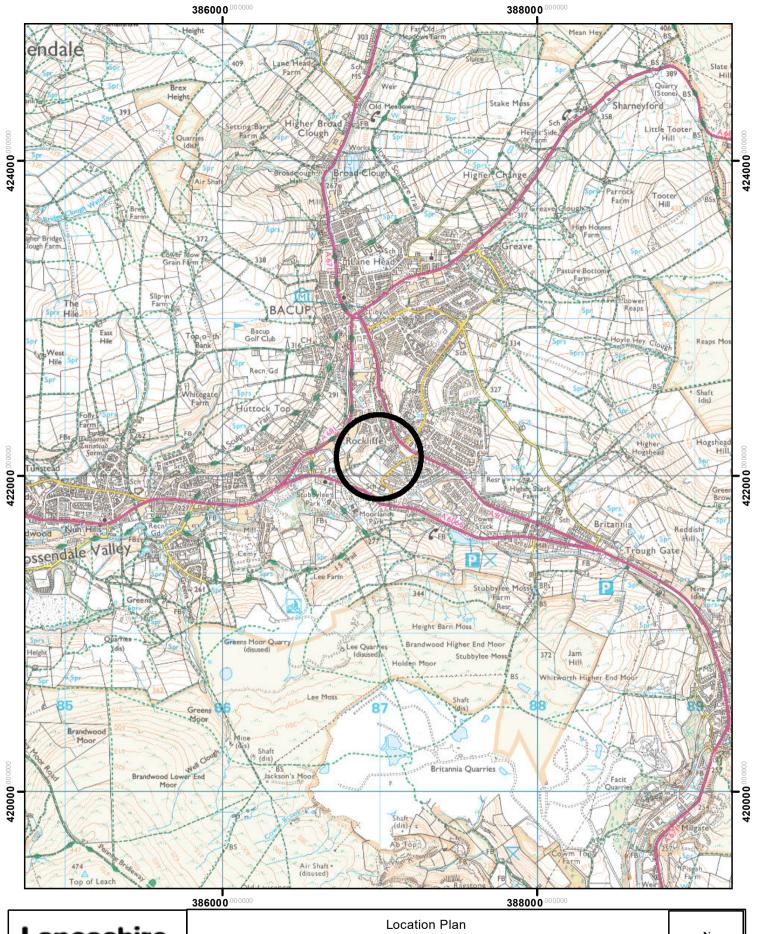

Location Plan
Highways Act 1980 – Section 119
Wildlife and Countryside Act 1981 – Section 53A
Diversion of Part of Footpath Bacup 486
at land off Rockcliffe Road, Rossendale Borough

The digitised Rights of Way information should be used for guidance only as its accuracy cannot be guaranteed.